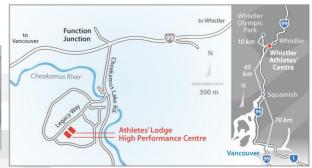

The Whistler Athletes' Lodge is located in Cheakamus Crossing, Whistler's newest neighborhood across the Highway from Function Junction. The Lodge features 79 rooms containing 158 beds and a brand new commercial kitchen and dining area for groups to enjoy home cooked meals.

#### Catering

3 meals daily \$58.00 2 meals daily \$44.00

- Free parking 100 m from the front door
- Secured storage available in the Lodge basement
- o 15 km to Whistler Olympic Park / 9 km to the Whistler Sliding Centre
- $_{\odot}$  4 km to Whistler Creekside / 8 km to Whistler Village
- High Performance Centre, operated by CSI Pacific, available for carded athletes

#### Whistler Athletes' Centre

Address: 1080 Legacy Way, Whistler, BC, Canada V0N 1B1

Lodge: 604-964-0052 / lodge@whistlersportlegacies.com

**Sport Services & Sales:** 604-964-0056

**Email:** sportservices@whistlersportlegacies.com